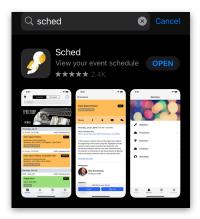

### **Downloading and Using the Sched App**

 Download the Sched app from the Apple Store or Google Play. (while using the app is the *easiest* way to plan your event, you can also access through the web at: <a href="https://scholarsshowcase2023.sched.com/">https://scholarsshowcase2023.sched.com/</a>)

2. **Open** the app and **search for "Scholars' Showcase." Tap** on the event when it appears.

Schedule

My Sched

Now

7:28 🕹

Filters

- 3. Tap on "My Sched" at the top of the screen.
- 4. **Create an account** by tapping on "Sign Up." All it requires is your name, email and a password.