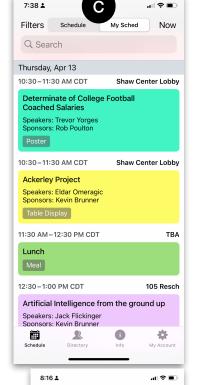

8. From the Schedule screen tap on "My Sched" to view the events you have chosen. **(C)** 

You can also search the speakers to find a friend's profile. Tap on "**Directory**" at the bottom of the screen. Tap on "**Speakers**." **Search** for your friend's name.