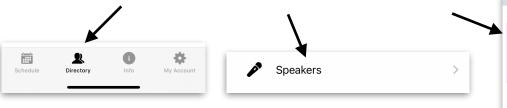

8. From the Schedule screen tap on "My Sched" to view the events you have chosen. **(C)** 

You can also search the speakers to find a friend's profile. Tap on "**Directory**" at the bottom of the screen. Tap on "**Speakers**." **Search** for your friend's name.