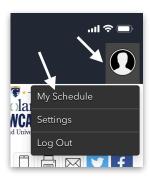

3. After creating your account, **login**.

- 4. Move through the schedule and **tap on the circle** next to sessions you want to attend. These will automatically be added to your personal schedule. You can remove sessions by tapping the circle and removing the checkmark.
- 5. To access your personal schedule **tap on the silhouette icon** on the upper right and tap on "**My Schedule**." This will show you the sessions you've selected and easily allow you to follow your schedule.