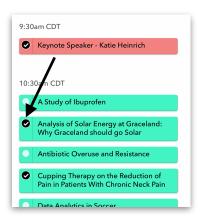

3. After creating your account, **login**.

- 4. Move through the schedule and **tap on the circle** next to sessions you want to attend. These will automatically be added to your personal schedule. You can remove sessions by tapping the circle and removing the checkmark.
- 5. To access your personal schedule **tap on the silhouette icon** on the upper right and tap on "**My Schedule**." This will show you the sessions you've selected and easily allow you to follow your schedule.