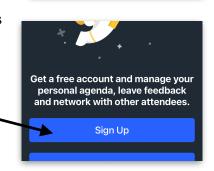

2. **Open** the app and **search for "Scholars' Showcase." Tap** on the event when it appears.

Schedule

My Sched

Now

7:28 🕹

Filters

- 3. Tap on "My Sched" at the top of the screen.
- 4. **Create an account** by tapping on "Sign Up." All it requires is your name, email and a password.