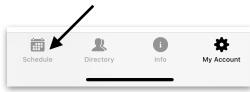

# Adding Events to Your Sched!!

- 6. **Tap on "Schedule"** at the bottom of the screen to see all of the events scheduled for the day.
- 7. To add an event to your personal schedule:
  - 1. Tap on the event (A)
  - 2. Tap on "Add to Sched." (B)
  - 3. You can add as many events as you want to attend!

8. From the Schedule screen tap on "My Sched" to view the events you have chosen. **(C)** 

You can also search the speakers to find a friend's profile. Tap on "**Directory**" at the bottom of the screen. Tap on "**Speakers**." **Search** for your friend's name.