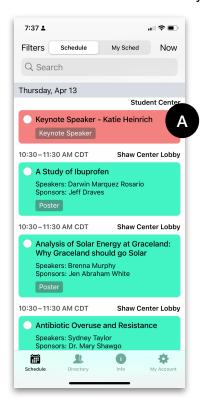

# Adding Events to Your Sched!!

- 6. **Tap on "Schedule"** at the bottom of the screen to see all of the events scheduled for the day.
- 7. To add an event to your personal schedule:
  - 1. Tap on the event (A)
  - 2. Tap on "Add to Sched." (B)
  - 3. You can add as many events as you want to attend!