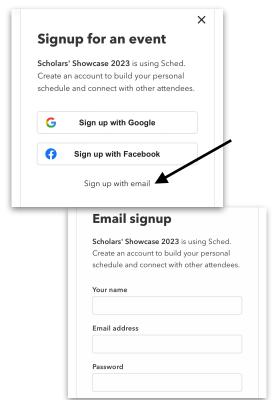

#### **Create Your Schedule for the Day**

To make it easier to plan your day and keep track of where you need to go, use Sched to create a schedule.

1. At the top of the screen click on "Sign up."

2. Choose the option "**Sign up with email**" and use your graceland email address.