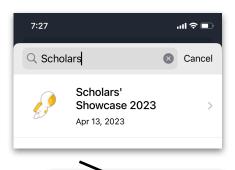

2. **Open** the app and **search for "Scholars' Showcase." Tap** on the event when it appears.

Schedule

My Sched

Now

7:28 🕹

Filters

- 3. Tap on "My Sched" at the top of the screen.
- 4. **Create an account** by tapping on "Sign Up." All it requires is your name, email and a password.