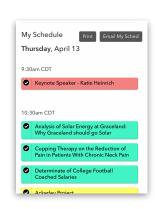

3. After creating your account, **login**.

- 4. Move through the schedule and **tap on the circle** next to sessions you want to attend. These will automatically be added to your personal schedule. You can remove sessions by tapping the circle and removing the checkmark.
- 5. To access your personal schedule **tap on the silhouette icon** on the upper right and tap on "**My Schedule**." This will show you the sessions you've selected and easily allow you to follow your schedule.