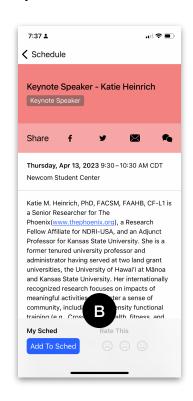

# Adding Events to Your Sched!!

- 6. **Tap on "Schedule"** at the bottom of the screen to see all of the events scheduled for the day.
- 7. To add an event to your personal schedule:
  - 1. Tap on the event (A)
  - 2. Tap on "Add to Sched." (B)
  - 3. You can add as many events as you want to attend!