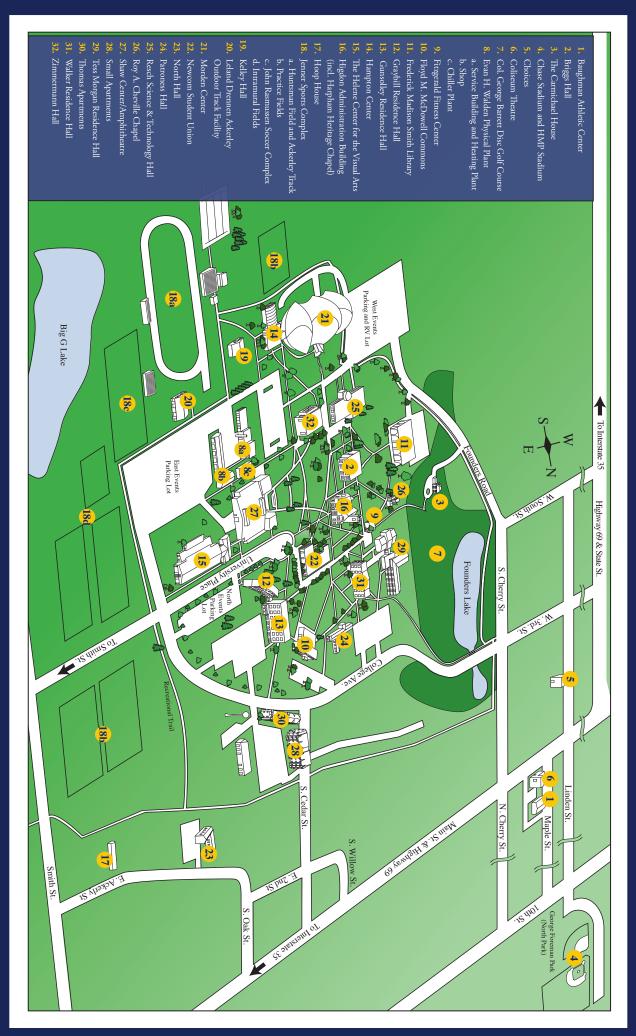

## We're Easy to Find

## Graceland University is located in Lamoni, Iowa.

## **FROM THE SOUTH:**

Travel I-35 North to Exit 4 (first exit in Iowa). Turn left onto US 69. Turn left onto Smith Street. Turn right onto University Place, and follow it to the four-way stop. Either turn right and park in the North Events lot, or turn left to park in the East Events lot.

## FROM THE NORTH:

Travel I-35 South to Exit 4 (last exit in Iowa). Turn right onto US 69. Turn left onto Smith Street. Turn right onto University Place, and follow it to the four-way stop. Either turn right and park in the North Events lot, or turn left to park in the East Events lot.

Graceland University 1 University Place Lamoni, IA 50140