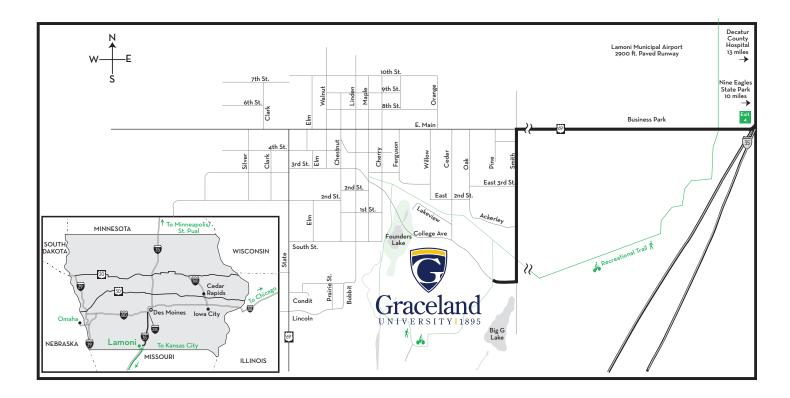

## We're Easy to Find

## Graceland University is located in Lamoni, Iowa.

## **FROM THE SOUTH:**

Travel I-35 North to Exit 4 (first exit in Iowa). Turn left onto US 69. Turn left onto Smith Street. Turn right onto University Place, and follow it to the four-way stop. Either turn right and park in the North Events lot, or turn left to park in the East Events lot.

## FROM THE NORTH:

Travel I-35 South to Exit 4 (last exit in Iowa). Turn right onto US 69. Turn left onto Smith Street. Turn right onto University Place, and follow it to the four-way stop. Either turn right and park in the North Events lot, or turn left to park in the East Events lot.

Graceland University 1 University Place Lamoni, IA 50140